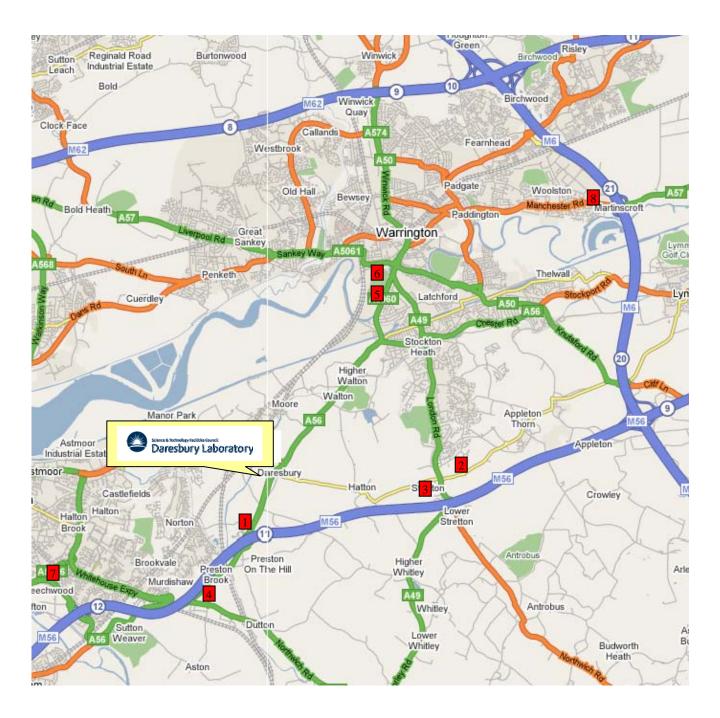

## **HOTELS NEAR DARESBURY LABORATORY**

<u>Please Note</u>: It is **NOT** possible to walk to Daresbury Laboratory from any of the hotels on this list. All rates are for guidance only and should be checked with the hotel before booking.

- 1 De Vere Daresbury Park Hotel
- 2 Park Royal Hotel
- 3 Cat & Lion Premier Travel Inn
- 4 Preston Brook Premier Travel Inn
- 5 Village Hotel Warrington
- 6 Waterside Premier Travel Inn Warrington
- 7 Holiday Inn Runcorn
- 8 Holiday Inn Warrington

| HOTEL                                                                                   | DISTANCE FROM<br>LABORATORY | PHONE         | ROOM TARIFF                                                                            |
|-----------------------------------------------------------------------------------------|-----------------------------|---------------|----------------------------------------------------------------------------------------|
| 1. De Vere Daresbury Park Hotel Daresbury Park Daresbury Warrington Cheshire WA4 4BB    | 1 mile                      | 01925 267331  | £87.00 Standard<br>£97.00 Deluxe<br>(Both B&B)<br>Special Daresbury<br>Laboratory Rate |
| 2. Park Royal Hotel Stretton Road Stretton Warrington WA4 4NS                           | 3 miles                     | 01925 730706  | £92 Single B&B  Special Daresbury  Laboratory Rate                                     |
| 3. Cat & Lion Premier Travel Inn Tarporley Road Stretton Warrington Cheshire WA4 4NB    | 3 miles                     | 01925 730980  | £57 Mon-Thurs<br>£48 Fri-Sun<br>(Room Only)                                            |
| 4. Preston Brook Premier Travel Inn Chester Road Preston Brook Runcorn Cheshire WA7 3BB | 2.5 miles                   | 01928 716829  | £55 Mon-Thurs<br>£49 Fri-Sun<br>(Room Only)                                            |
| 5. Village Hotel Warrington Centre Park Warrington Cheshire WA1 1QA                     | 4 miles                     | 01925 240000  | £80 B&B<br>Special Daresbury<br>Laboratory Rate                                        |
| 6. Waterside Premier Travel Inn 1430 Centre Park Park Boulevard Warrington WA1 1PR      | 4 miles                     | 01925 242692  | £55 Mon-Thurs<br>£50 Fri-Sun<br>(Room Only)                                            |
| 7. Holiday Inn Runcorn<br>Wood Lane<br>Beechwood<br>Runcorn<br>WA7 3HA                  | 5 miles                     | 0870 400 9070 | £72 Single<br>£82 Twin/Double<br>Special Daresbury<br>Laboratory Rate                  |
| 8. Holiday Inn Warrington Woolston Grange Avenue Warrington WA1 4PX                     | 10 miles                    | 0870 400 9087 | £72 Single<br>£82 Double                                                               |